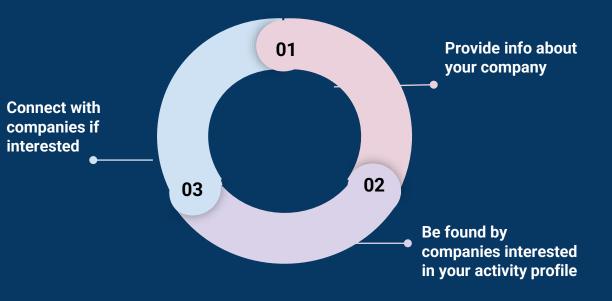

## How does it work?

## **Passive search:**

Your company profile of activity can match the needs of other MyEnergyLink members

## **Active search:**

You can search for partners by specifying your needs

Categories of activity and subcategories are based on usual procurement categories

Confidentiality (names and profiles) is kept until you send or accept a request for connection