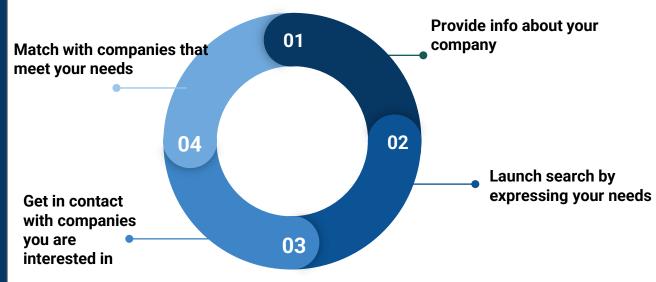

## How does it work?

## **Passive search:**

Your company profile of activity can match the needs of other MyEnergyLink members

## **Active search:**

You can search for partners by specifying your needs

Categories of activity and subcategories are based on usual procurement categories

Confidentiality (names and profiles) is kept until you send or accept a request for connection

#### 3 search criteria:

- Country
- Categories of activity\* (ex: rotating equipment)
- Sub categories (ex: compressor)

Matching is done with the first two criteria